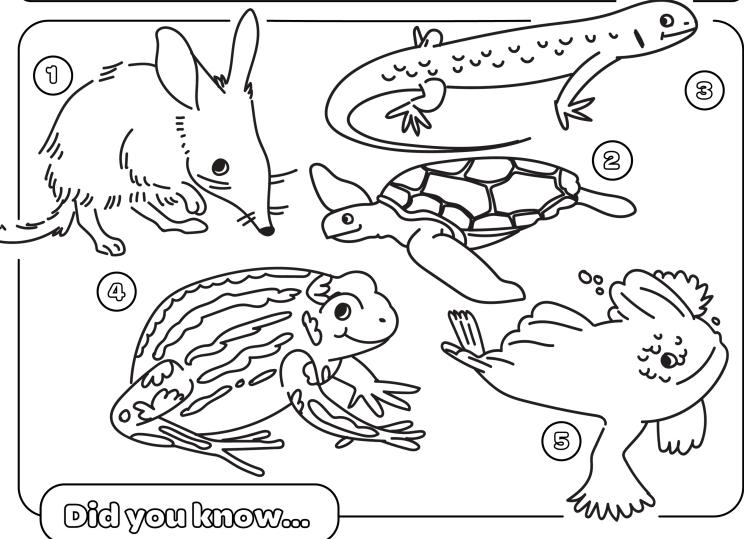

# Protecting our threatened species

- The Greater Bilby has long, pinkish ears, silky blue-great fur, and strong claws for digging their burrows and to find food. In recent years it has become known as Australia's own Easter Bunny! It's currently vulnerable, that's why we've launched a Recovery Plan for the Greater Bilby to help conserve this species.
- The Olive Ridley Turtle is our smallest marine turtle found in Australia, spending its entire life in the ocean, except for when females crawl ashore to lay their eggs! We're investing in a range of initiatives to protect and support our Olive Ridley Turtle Populations.
- The Great Desert Skink or Tjakura is a species of cultural significance for many First Nations people.

The Albanese Government has released the first Indigenous led Recovery Plan, prepared by the Indigenous Desert Alliance, to better protect the Tjakura.

- Southern Corroboree Frogs grow up to 3 cm long and have striking black and yellow markings. The Albanese Labor Government is working to support the recovery of the Southern Corroboree Frog, especially after many were lost during the Black Summer bushfires.
- The Red Handfish gets its name from using oversized fin like hands to walk across the sea floor, rather than swimming. It's currently only found in only one location near Hobart, which is why the Environment Minister, Tanya Plibersek, allowed Australian scientists to stage an emergency intervention to save the Red Handfish from extinction.